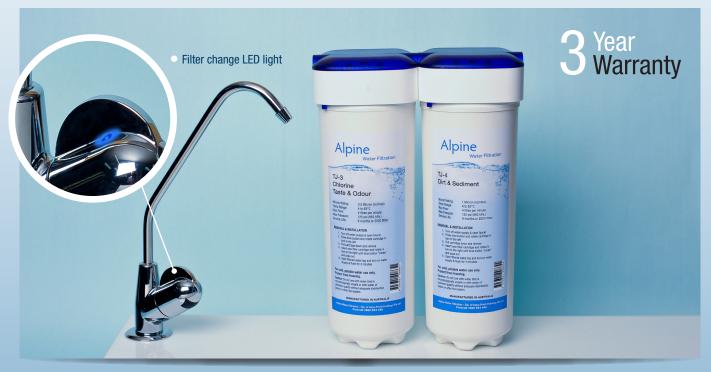

# **ALPINE DUTJ-43 SYSTEM INCLUDES:**

- Filter heads and bracket
- Compact filter cartridges
- Plumbing fittings and tubing
- Watermarked chrome brass pressure limiting antihammer back flow prevention valve
- Shut off valve
- Inlet and outlet tubing
- Stylish chrome monitored faucet
- Mounting screws

## **SYSTEM BENEFITS**

Stylish chrome monitored faucet – alerts you when cartridge is due to be changed

Hygenic quick change cartridge — as easy to change as a light bulb

Compact space saving dual cartridges for extra sediment reduction